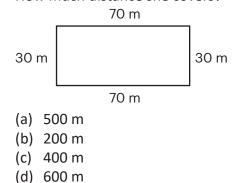

29. Reena takes 3 rounds of her park. How much distance she covers?

30. If the paper was of 100 marks per subject, then how many more marks are needed is S.St. to get full marks?

- (a) 30
- (b) 20
- (c) 10
- (d) 40