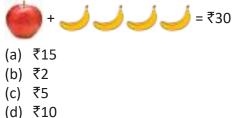

23. If 27 ÷ ★ = ♣ and '★' is the predecessor of 10 then what is the

value of 🏟?

- (a) 2
- (b) 3
- (c) 4
- (d) 5

Cost an apple and 4 bananas is ₹30.
 If cost of the apple is twice the cost of one banana, then find the cost of a banana.