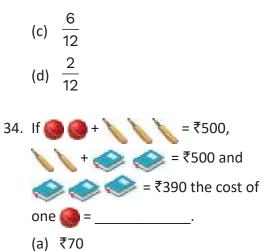

#### Mindathon Challenger's Zone

- (b) ₹80
- (c) ₹120
- (d) ₹130
- 35. The length of a rectangle is double the breadth of it, find the breadth if the perimeter of that rectangle is 21 cm?
  - (a) 7 cm
  - (b) 3.5 cm
  - (c) 10 cm
  - (d) 5.5 cm