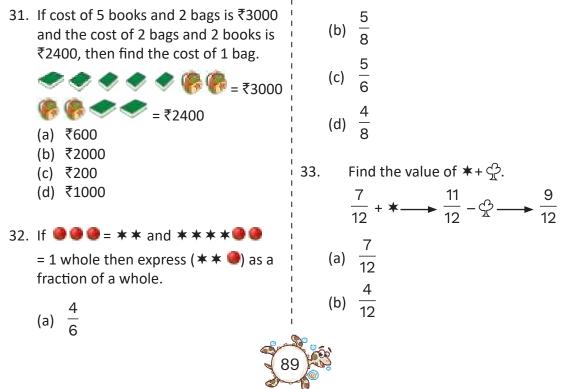

#### SECTION B Reasoning and Aptitude

- the value of  $\star$ + $\star$ + $\Box$ 
  - (a) 2840
  - (b) 2602
  - (c) 2620
  - (d) 2260
- 13. Find the
  - numbers which will replace  $\star$  and  $\star$  in the given problem.
- 4 2 8 ★ 4 2 5 6 2 7
- (a)  $\star = 5, \star = 4$
- (b)  $\star = 9, \star = 8$
- (c)  $\star = 5, \star = 3$
- (d)  $\star = 3, \star = 5$
- 14. If 25 is multiplied by 3, then we get a successor of .
  - (a) 28
  - (b) 75
  - (c) 74
  - (d) 76
- 15. In the word 'MATHEMATICS', what fraction of the alphabets is vowels?
  - (a) 11 (b)
  - 5 11 (c)
  - 7
  - (d)

- 12. If  $\star$  = 1000  $\Box$  = 200,  $\Box$  = 10 then find  $\frac{1}{2}$  16. The temperature in Rome on a certain day was 28°C. If the temperature of Rome is 17°C below that of Dubai then what was temperature in Dubai that day?
  - (a) 42°C
  - (b) 11°C
  - (c) 40°C
  - (d) 45°C