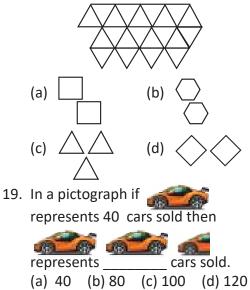

17. How many cubes of side 1 cm each should be joined side by side to get a cuboid of length 5 cm, breadth 1 cm and height 1 cm?

- (b) 5
- (c) 6
- (d) 3
- 18. Which of the following shapes will fit into the pattern?