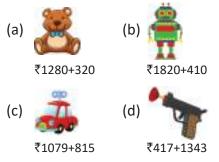

20. What is the total cost of the following items?
 (a) ₹2240
 (b) ₹1240
 (c) ₹2200
 (d) ₹3300
 3 Toy Cars 2 Books 5 Pens
 (₹700 each)
 (₹500 each)
 (₹40 each)