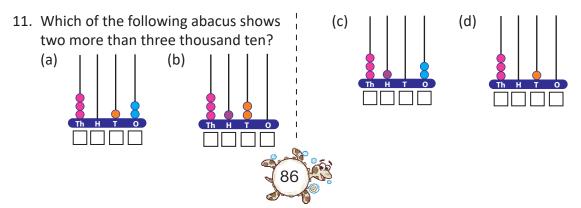

- (d) Saturday
- 7. Select the missing number in the given series: 1, 1, 2, 6, 24, ?
  - (a) 96
  - (b) 100
  - (c) 120
  - (d) 48
- 8. Kareena is standing in a row of 9 people at 4th place from left side.



If another person comes and stand at 10th position and the first person leaves, then Kareena will be at what position from the right side?

- (a) 3rd position
- (b) 7th position
- (c) 4th position
- (d) 6th position

 If 'light' is called 'dark', 'dark' is called 'green', 'green' is called 'blue', 'blue' is called 'red', 'red' is called 'white' and 'white' is called 'yellow' then what is the colour of blood?

- (a) Blue
- (b) Yellow
- (c) White
- (d) Red
- 10. Find the missing number in the series given below:



- (a) V
- (b) U
- (c) R
- (d) T

#### SECTION B Reasoning and Aptitude



- the value of  $\star$ + $\star$ + $\Box$ 
  - (a) 2840
  - (b) 2602
  - (c) 2620
  - (d) 2260
- 13. Find the
  - numbers which will replace  $\star$  and  $\star$  in the given problem.
- 4 2 8 ★ 4 2 5 6 2 7
- (a)  $\star = 5, \star = 4$
- (b)  $\star = 9, \star = 8$
- (c)  $\star = 5, \star = 3$
- (d)  $\star = 3, \star = 5$
- 14. If 25 is multiplied by 3, then we get a successor of .
  - (a) 28
  - (b) 75
  - (c) 74
  - (d) 76
- 15. In the word 'MATHEMATICS', what fraction of the alphabets is vowels?
  - (a) 11 (b)
  - 5 11 (c)
  - 7
  - (d)

- 12. If  $\star$  = 1000  $\Box$  = 200,  $\Box$  = 10 then find  $\frac{1}{2}$  16. The temperature in Rome on a certain day was 28°C. If the temperature of Rome is 17°C below that of Dubai then what was temperature in Dubai that day?
  - (a)