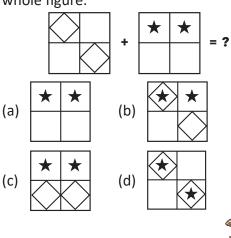

#### SECTION A Logical Quest

- 1. In a class, rank of Kabir is 10th from the left and rank of Raju is 6the from the right. If 6 students are sitting in between them. What is the number of students in the class?
  - (a) 6
  - (b) 22
  - (c) 12
  - (d) 10
- 2. Given below are some parts of a figure. Merge them and identify the whole figure.